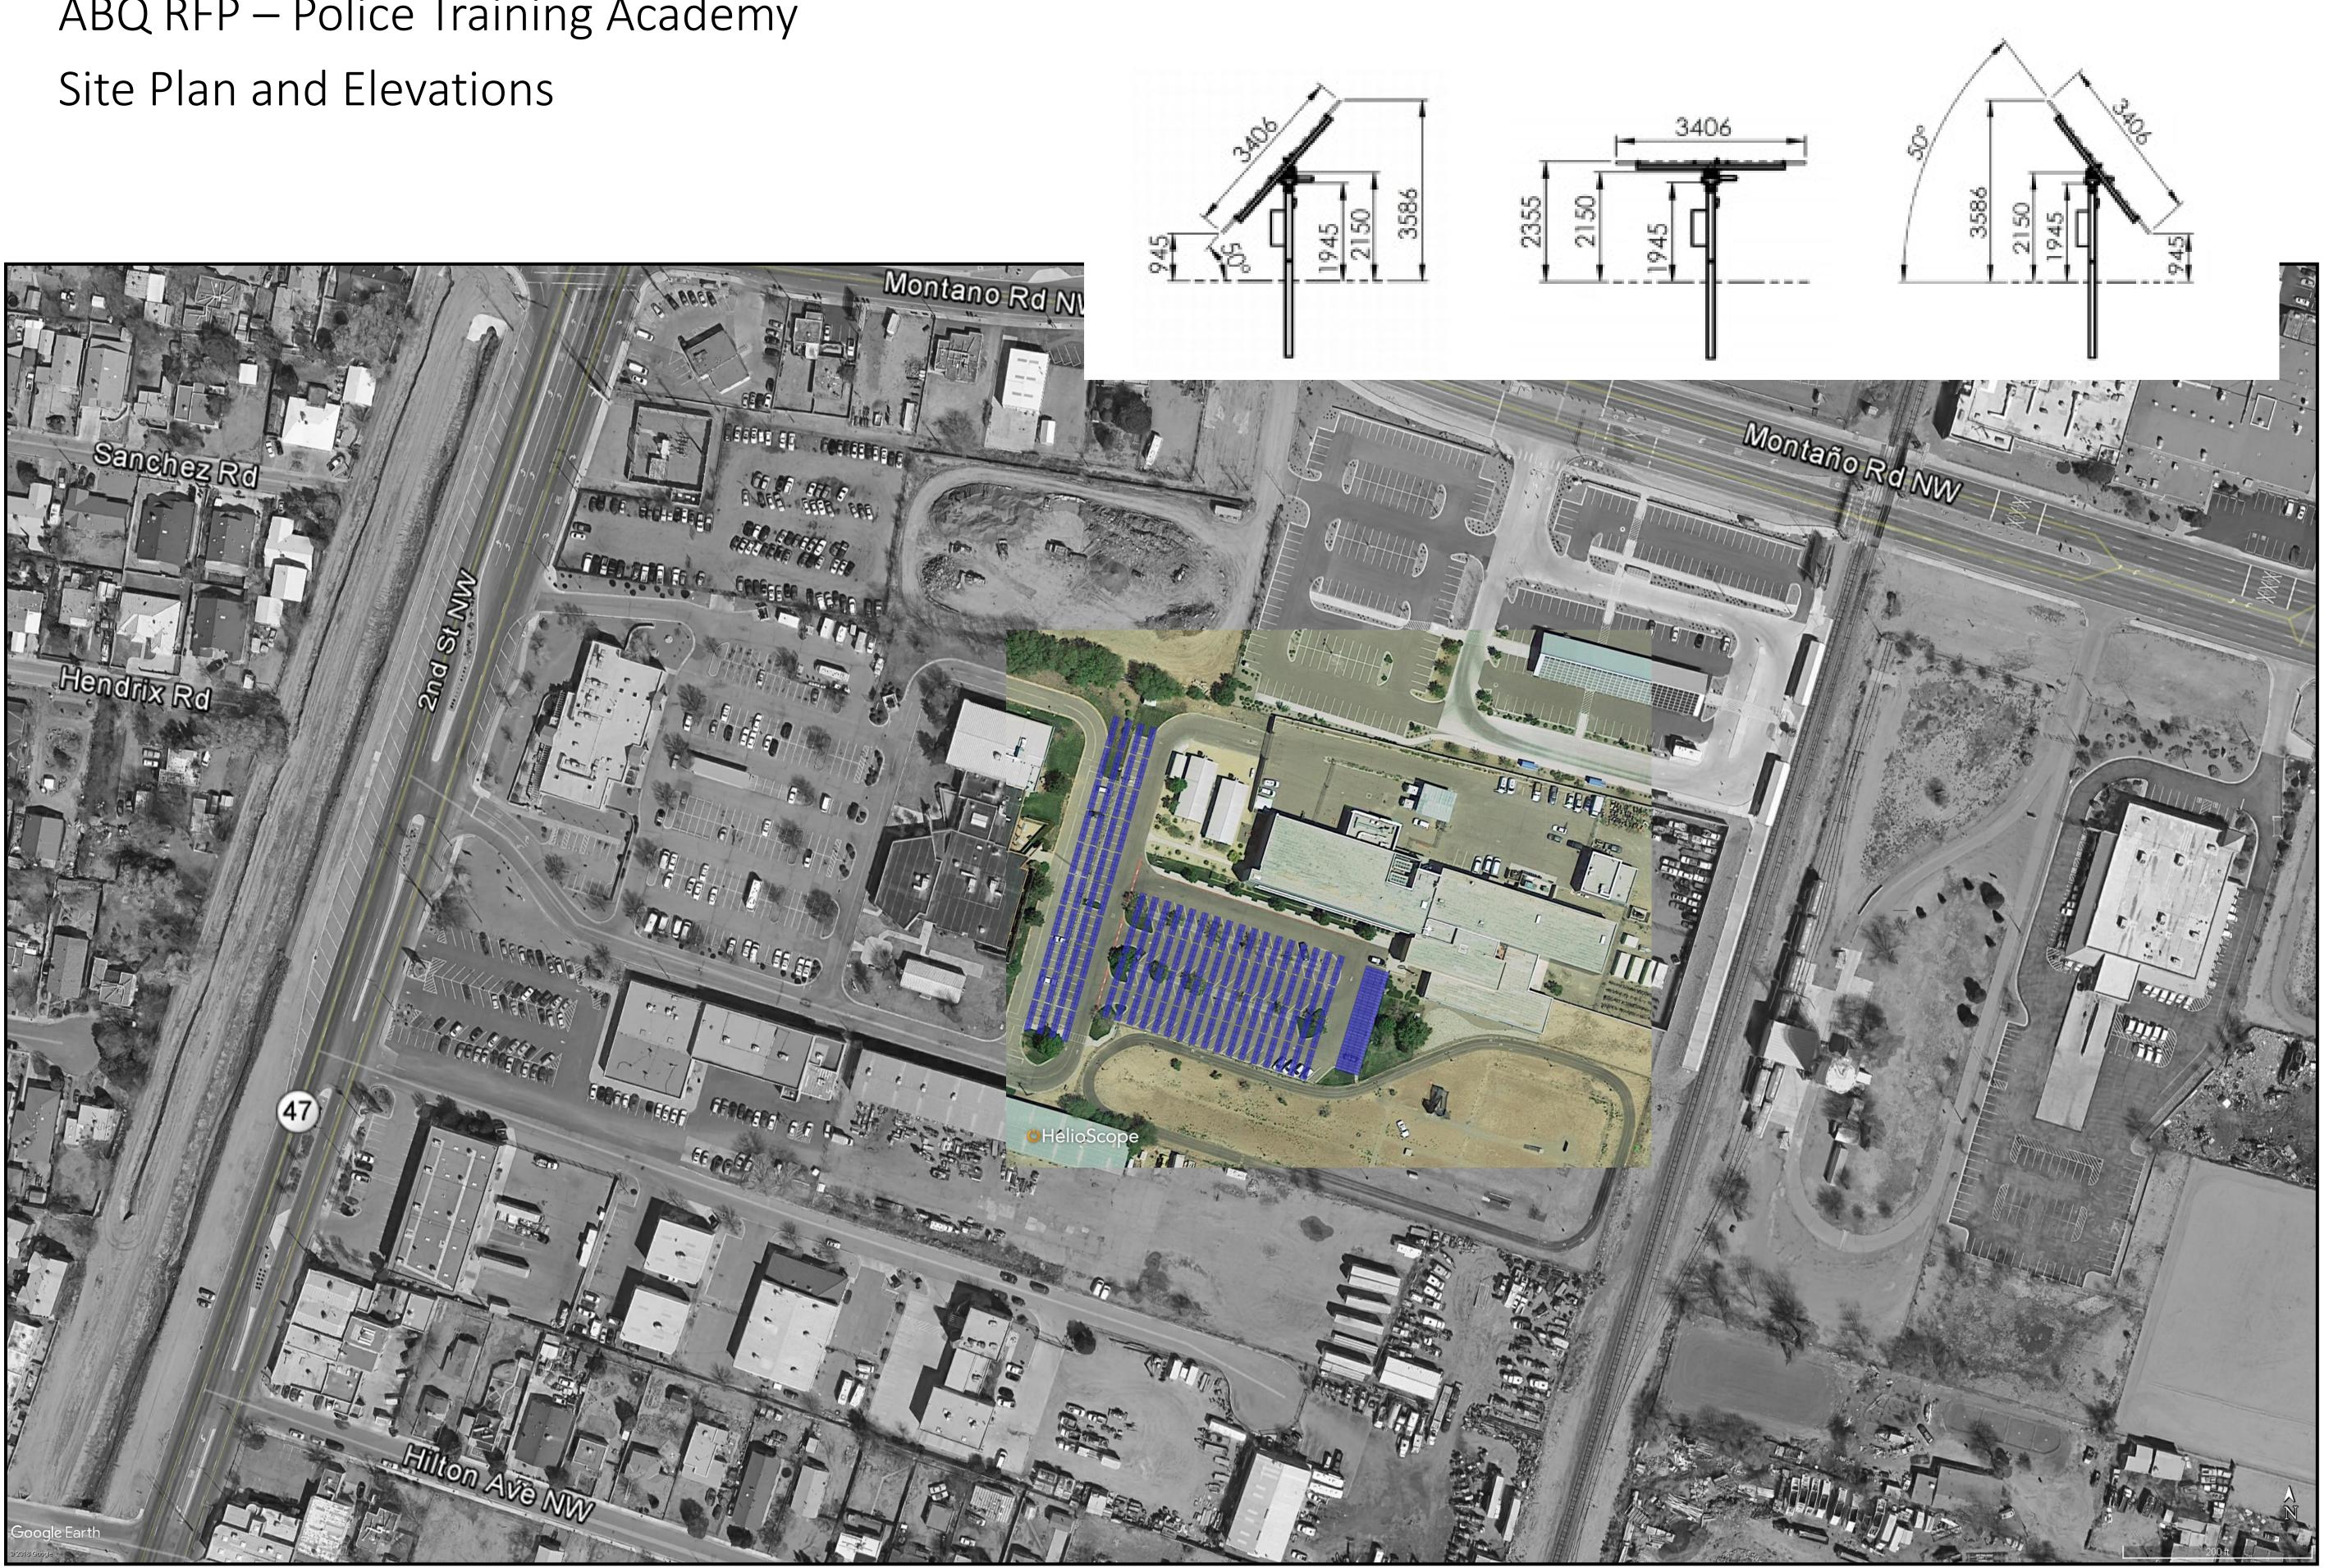

## Preliminary Site Plan

Albuquerque Police Training Academy 5350 2nd St Albuquerque, NM

Contact: Kamil Pianka K.pianka@intelligen.energy 508-677-1899

## Scale: NA

Notes: Preliminary design only. All locations subject to city approval, permitting requirements, and complete engineering.

Canopy arrays are single axis trackers and one Standard carport for handicap parking and sidewalk.

## Equipment Schedule:

Panels: Vikram Somera 350W (72 Cell) (400) Racking: DEGER tracker S100-PF-DR Inverters: Chint SCA28KTL-DO/US (4)

140 kW DC / 112 kW AC Single axis tracker Canopy Style NO ESS